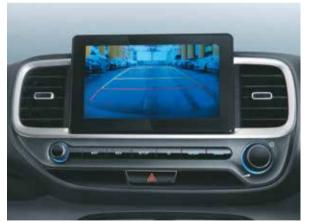

Advanced Supervision Cluster with Rheostat

Rear AC Vents

Eco Coating Technology

Driver Rear View Monitor

Cooled Glove Box | Luggage Lamp | Leather Wrapped Steering Wheel & Gear Knob | 60:40 Split Rear Seats | Smart Key with Push Button Start | Front Center Armrest with Storage Sliding Front Armrest | Height Adjustable Driver Seat