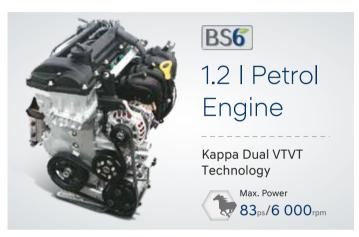

# Setting New Benchmarks.

Hyundai VENUE is made to outperform your expectations with a range of engine options that redefine power.

7-Speed DCT

### **TECHNICAL SPECIFICATIONS**

| Items                  | 1.2   Kappa<br>Petrol (BS6)                | 1.0   Kappa<br>Turbo GDI (BS6) | 1.5   U2 CRDi<br>Diesel (BS6) |  |  |
|------------------------|--------------------------------------------|--------------------------------|-------------------------------|--|--|
| DIMENSIONS             |                                            |                                |                               |  |  |
| Overall Length (mm)    | 3 995                                      |                                |                               |  |  |
| Overall Width (mm)     | 1770                                       |                                |                               |  |  |
| Overall Height (mm)    | 1605^^                                     |                                |                               |  |  |
| Wheelbase (mm)         | 2 500                                      |                                |                               |  |  |
| Fuel Tank Capacity (I) | 45                                         |                                |                               |  |  |
| ENGINE                 |                                            |                                |                               |  |  |
| Displacement (cc)      | 1 197                                      | 998                            | 1 493                         |  |  |
| Max Power (ps/rpm)     | 83/6 000                                   | 120/6 000                      | 100/4 000                     |  |  |
| Max Torque (kgm/rpm)   | 11.6/4 000                                 | 17.5/1 500 ~ 4 000             | 24.5/1 500~2 750              |  |  |
| TRANSMISSION           |                                            |                                |                               |  |  |
| Туре                   | 5-Speed Manual                             | 6-Speed Manual                 | 6-Speed Manual                |  |  |
| Type                   | э эрсси минии                              | 7-Speed DCT                    |                               |  |  |
| SUSPENSION             |                                            |                                |                               |  |  |
| Front                  | McPherson Strut with Coil Spring           |                                |                               |  |  |
| Rear                   | Coupled Torsion Beam Axle with Coil Spring |                                |                               |  |  |
| BRAKES                 |                                            |                                |                               |  |  |
| Front                  | Disc                                       |                                |                               |  |  |
| Rear                   | Drum                                       |                                |                               |  |  |
| TYRE                   |                                            |                                |                               |  |  |
|                        | 195 / 65 R15 Steel (E, S)                  |                                |                               |  |  |
| Size                   | 215 / 60 R16 Alloy (SX, SX(O))             |                                |                               |  |  |
| Spare Tyre             | 195 / 65 R15 Steel (All Trims)             |                                |                               |  |  |