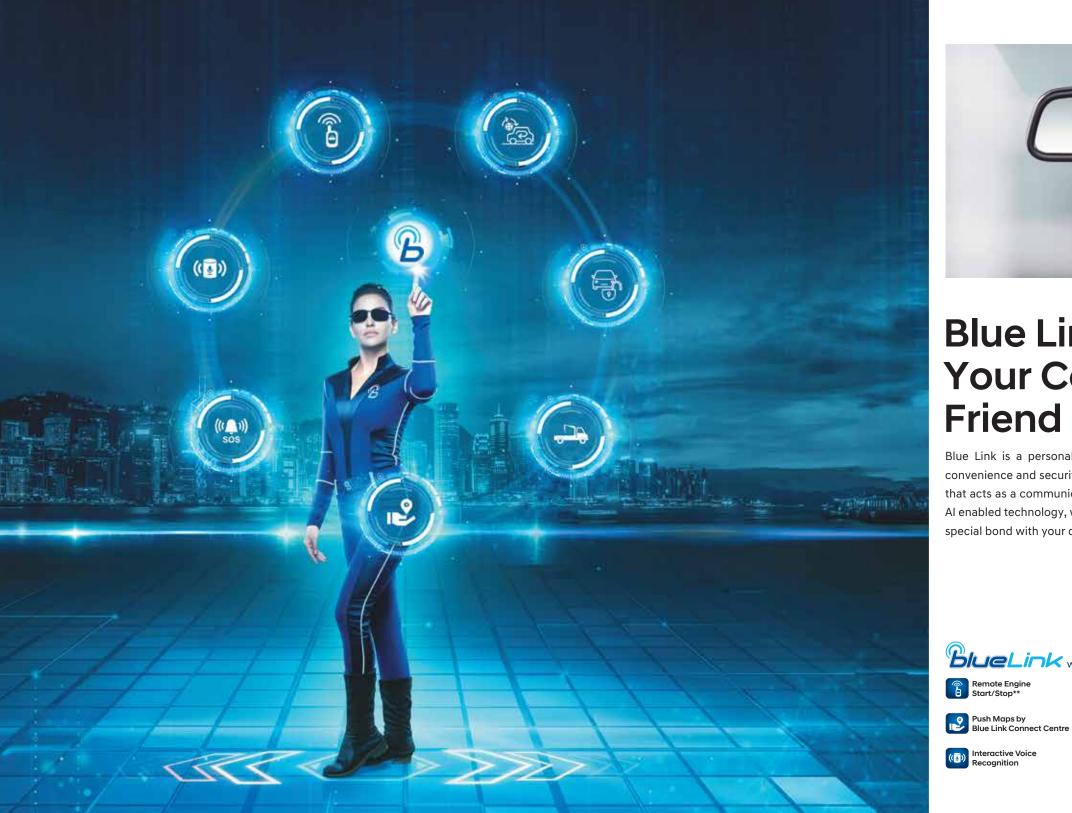

# Blue Link - 1st | Segment **Your Connected** Friend on the Go.

Blue Link is a personal mobility assistant, which works proactively for your safety, convenience and security. It comes with a responsive and dynamic telematics platform that acts as a communication channel between you and your car. It's a voice-response Al enabled technology, with GPS and Blue Link Connect Centre, which helps you build a special bond with your car.