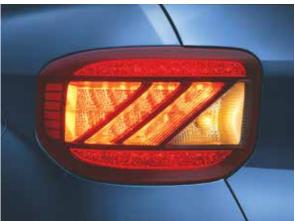

Dark Chrome Front Grille

R16 Diamond Cut Alloy Wheels

Projector Head Lamp with LED DRL

Sporty Roof Rails

LED Tail Lamps with Crystal Effect

Shark Fin Antenna | Sporty Dual Tone Exterior Colours | Chrome Finish Outside Door Handles Wheel Air Curtain | Electrically Adjustable & Power Foldable ORVM with Turn Indicators