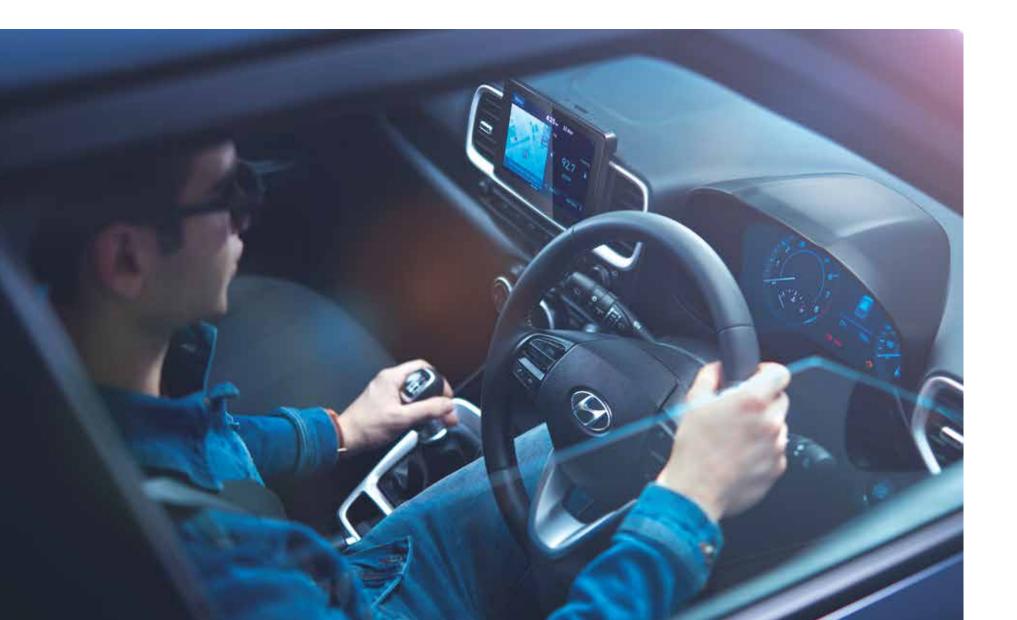

# **Experience the Next** Level of Technology.

The AVNT screen acts as an interface between you and Blue Link. It also allows you to explore different experiential features at the ease of a touch. If you have any query, you can reach out to our Blue Link wizards at dealerships or call us at Blue Link Connect Centre.

# Blue Link - 1st | Segment **Your Connected** Friend on the Go.

Blue Link is a personal mobility assistant, which works proactively for your safety, convenience and security. It comes with a responsive and dynamic telematics platform that acts as a communication channel between you and your car. It's a voice-response Al enabled technology, with GPS and Blue Link Connect Centre, which helps you build a special bond with your car.