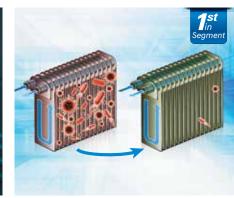

Advanced Supervision Cluster with Rheostat

Rear AC Vents

Eco Coating Technology

Driver Rear View Monitor

Cooled Glove Box | Luggage Lamp | Leather Wrapped Steering Wheel & Gear Knob | 60:40 Split Rear Seats | Smart Key with Push Button Start | Front Center Armrest with Storage Sliding Front Armrest | Height Adjustable Driver Seat