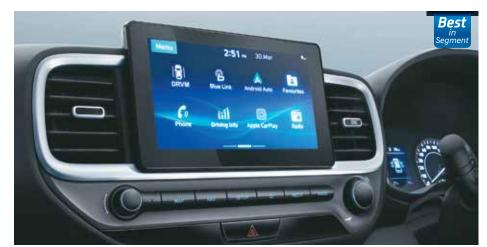

HD Display on 20.32cm AVN with Telematics

# **Experience the Next** Level of Technology.

The AVNT screen acts as an interface between you and Blue Link. It also allows you to explore different experiential features at the ease of a touch. If you have any query, you can reach out to our Blue Link wizards at dealerships or call us at Blue Link Connect Centre.

Blue Link Connect Centre: 1800-258-4645 15th day Blue Care Visit by Blue Care Specialist^

Android Auto | Apple CarPlay | Navigation | Video Playing Mode Voice Recognition on Steering | Capacitive Touch Screen | IPS Seamless Display Voice Recogn...