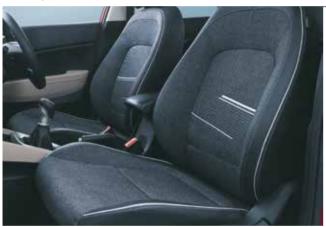

# Comfort that Moves You.

To make sure you stay cool and comfortable, no matter how long the journey, Hyundai VENUE comes with features that are not only functional but enhance your driving experience too. It's built to be your ideal travelling companion.

Advanced Supervision Cluster with Rheostat

Rear AC Vents

Eco Coating Technology

Driver Rear View Monitor

Cooled Glove Box | Luggage Lamp | Leather Wrapped Steering Wheel & Gear Knob | 60:40 Split Rear Seats | Smart Key with Push Button Start | Front Center Armrest with Storage Sliding Front Armrest | Height Adjustable Driver Seat