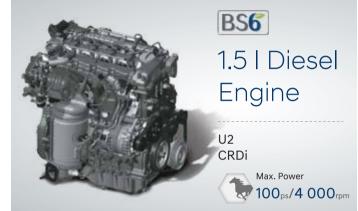

# Setting New Benchmarks.

Hyundai VENUE is made to outperform your expectations with a range of engine options that redefine power.

7-Speed DCT

### **TECHNICAL SPECIFICATIONS**

| Items                  | 1.2   Kappa<br>Petrol (BS6)                | 1.0   Kappa<br>Turbo GDI (BS6) | 1.5   U2 CRDi<br>Diesel (BS6) |  |  |
|------------------------|--------------------------------------------|--------------------------------|-------------------------------|--|--|
| DIMENSIONS             |                                            |                                |                               |  |  |
| Overall Length (mm)    | 3 995                                      |                                |                               |  |  |
| Overall Width (mm)     | 1770                                       |                                |                               |  |  |
| Overall Height (mm)    | 1605^^                                     |                                |                               |  |  |
| Wheelbase (mm)         | 2 500                                      |                                |                               |  |  |
| Fuel Tank Capacity (I) | 45                                         |                                |                               |  |  |
| ENGINE                 |                                            |                                |                               |  |  |
| Displacement (cc)      | 1 197                                      | 998                            | 1 493                         |  |  |
| Max Power (ps/rpm)     | 83/6 000                                   | 120/6 000                      | 100/4 000                     |  |  |
| Max Torque (kgm/rpm)   | 11.6/4 000                                 | 17.5/1 500 ~ 4 000             | 24.5/1 500~2 750              |  |  |
| TRANSMISSION           |                                            |                                |                               |  |  |
| Туре                   | 5-Speed Manual                             | 6-Speed Manual                 | 6-Speed Manual                |  |  |
| Type                   | э эрсси минии                              | 7-Speed DCT                    |                               |  |  |
| SUSPENSION             |                                            |                                |                               |  |  |
| Front                  | McPherson Strut with Coil Spring           |                                |                               |  |  |
| Rear                   | Coupled Torsion Beam Axle with Coil Spring |                                |                               |  |  |
| BRAKES                 |                                            |                                |                               |  |  |
| Front                  | Disc                                       |                                |                               |  |  |
| Rear                   | Drum                                       |                                |                               |  |  |
| TYRE                   |                                            |                                |                               |  |  |
|                        | 195 / 65 R15 Steel (E, S)                  |                                |                               |  |  |
| Size                   | 215 / 60 R16 Alloy (SX, SX(O))             |                                |                               |  |  |
| Spare Tyre             | 195 / 65 R15 Steel (All Trims)             |                                |                               |  |  |