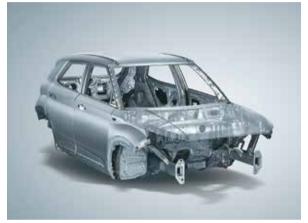

# Six Airbags (Driver, Passenger, Sides and Curtain). The image is only for airbag reference and car specifications shown. It may vary from the actual specifications.