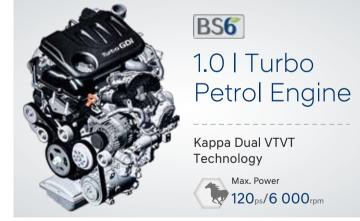

# Setting New Benchmarks.

Hyundai VENUE is made to outperform your expectations with a range of engine options that redefine power.

7-Speed DCT

### **TECHNICAL SPECIFICATIONS**

| Items                  | 1.2   Kappa<br>Petrol (BS6)                | 1.0   Kappa<br>Turbo GDI (BS6) | 1.5   U2 CRDi<br>Diesel (BS6) |  |  |
|------------------------|--------------------------------------------|--------------------------------|-------------------------------|--|--|
| DIMENSIONS             |                                            |                                |                               |  |  |
| Overall Length (mm)    | 3 995                                      |                                |                               |  |  |
| Overall Width (mm)     | 1770                                       |                                |                               |  |  |
| Overall Height (mm)    | 1605^^                                     |                                |                               |  |  |
| Wheelbase (mm)         | 2 500                                      |                                |                               |  |  |
| Fuel Tank Capacity (I) | 45                                         |                                |                               |  |  |
| ENGINE                 |                                            |                                |                               |  |  |
| Displacement (cc)      | 1 197                                      | 998                            | 1 493                         |  |  |
| Max Power (ps/rpm)     | 83/6 000                                   | 120/6 000                      | 100/4 000                     |  |  |
| Max Torque (kgm/rpm)   | 11.6/4 000                                 | 17.5/1 500 ~ 4 000             | 24.5/1 500~2 750              |  |  |
| TRANSMISSION           |                                            |                                |                               |  |  |
| Туре                   | 5-Speed Manual                             | 6-Speed Manual                 | 6-Speed Manual                |  |  |
| Type                   | э эрсси минии                              | 7-Speed DCT                    |                               |  |  |
| SUSPENSION             |                                            |                                |                               |  |  |
| Front                  | McPherson Strut with Coil Spring           |                                |                               |  |  |
| Rear                   | Coupled Torsion Beam Axle with Coil Spring |                                |                               |  |  |
| BRAKES                 |                                            |                                |                               |  |  |
| Front                  | Disc                                       |                                |                               |  |  |
| Rear                   | Drum                                       |                                |                               |  |  |
| TYRE                   |                                            |                                |                               |  |  |
|                        | 195 / 65 R15 Steel (E, S)                  |                                |                               |  |  |
| Size                   | 215 / 60 R16 Alloy (SX, SX(O))             |                                |                               |  |  |
| Spare Tyre             | 195 / 65 R15 Steel (All Trims)             |                                |                               |  |  |