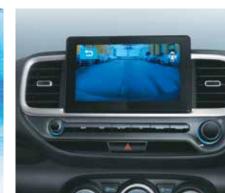

Advanced Supervision Cluster with Rheostat

Rear AC Vents

Eco Coating Technology

Driver Rear View Monitor

Cooled Glove Box | Luggage Lamp | Leather Wrapped Steering Wheel & Gear Knob | 60:40 Split Rear Seats | Smart Key with Push Button Start | Front Center Armrest with Storage Sliding Front Armrest | Height Adjustable Driver Seat

Hill-Assist Control (HAC)

Vehicle Stability Management (VSM)

Rear Parking Assist System

High Structural Safety (AHSS & HSS)

Cornering Lamp