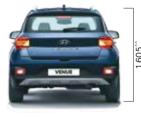

### **TECHNICAL SPECIFICATIONS**

| Items                  | 1.2   Kappa<br>Petrol (BS6)                | 1.0   Kappa<br>Turbo GDI (BS6) | 1.5   U2 CRDi<br>Diesel (BS6) |  |  |
|------------------------|--------------------------------------------|--------------------------------|-------------------------------|--|--|
| DIMENSIONS             |                                            |                                |                               |  |  |
| Overall Length (mm)    | 3 995                                      |                                |                               |  |  |
| Overall Width (mm)     | 1770                                       |                                |                               |  |  |
| Overall Height (mm)    | 1605^^                                     |                                |                               |  |  |
| Wheelbase (mm)         | 2 500                                      |                                |                               |  |  |
| Fuel Tank Capacity (I) | 45                                         |                                |                               |  |  |
| ENGINE                 |                                            |                                |                               |  |  |
| Displacement (cc)      | 1 197                                      | 998                            | 1 493                         |  |  |
| Max Power (ps/rpm)     | 83/6 000                                   | 120/6 000                      | 100/4 000                     |  |  |
| Max Torque (kgm/rpm)   | 11.6/4 000                                 | 17.5/1 500 ~ 4 000             | 24.5/1 500~2 750              |  |  |
| TRANSMISSION           |                                            |                                |                               |  |  |
| Туре                   | 5-Speed Manual                             | 6-Speed Manual                 | 6-Speed Manual                |  |  |
| Type                   | э эрсси минии                              | 7-Speed DCT                    |                               |  |  |
| SUSPENSION             |                                            |                                |                               |  |  |
| Front                  | McPherson Strut with Coil Spring           |                                |                               |  |  |
| Rear                   | Coupled Torsion Beam Axle with Coil Spring |                                |                               |  |  |
| BRAKES                 |                                            |                                |                               |  |  |
| Front                  | Disc                                       |                                |                               |  |  |
| Rear                   | Drum                                       |                                |                               |  |  |
| TYRE                   |                                            |                                |                               |  |  |
|                        | 195 / 65 R15 Steel (E, S)                  |                                |                               |  |  |
| Size                   | 215 / 60 R16 Alloy (SX, SX(O))             |                                |                               |  |  |
| Spare Tyre             | 195 / 65 R15 Steel (All Trims)             |                                |                               |  |  |

### **DIMENSIONS**

ONS unit: mm

-----

Dealer's Name & Address

- 3 Years/Unlimited km Warranty\*
- 3 Years Road Side Assistance (RSA)

**Complete Peace of Mind for Customers** 

please consult your Hyundai Dealer.