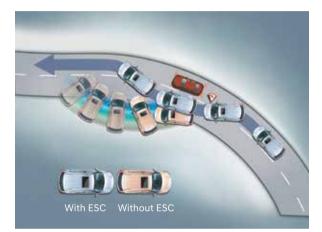

# Journeys Have Never Been so Safe.

With carefully thought out safety features, Hyundai VENUE promises to make your journeys safer and smoother. Just step into it and enjoy total peace of mind.

Electronic Stability Control (ESC)