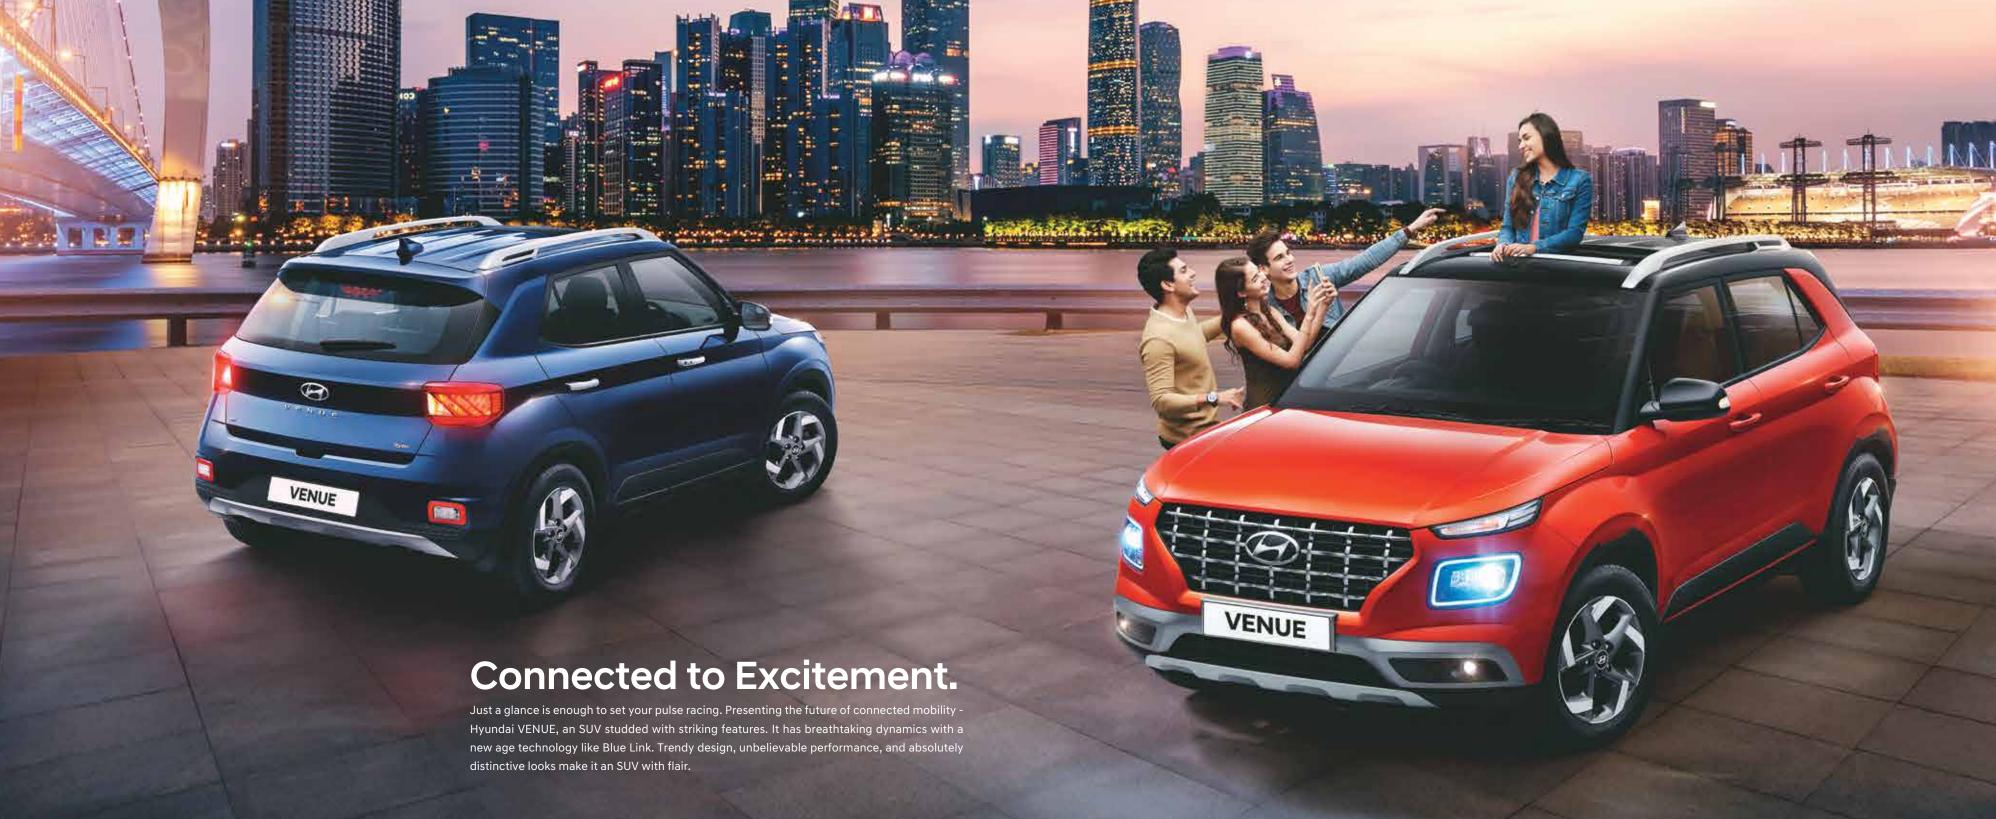

# Blue Link - 1st | Segment **Your Connected** Friend on the Go.

Blue Link is a personal mobility assistant, which works proactively for your safety, convenience and security. It comes with a responsive and dynamic telematics platform that acts as a communication channel between you and your car. It's a voice-response Al enabled technology, with GPS and Blue Link Connect Centre, which helps you build a special bond with your car.

Remote Climate Control (A/C) with Engine Start\*\*

SOS/Emergency Sos Assistance