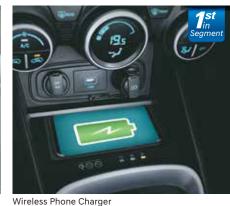

| Variant                             |                                      | Е   | S        | SX#      | SX(O)    |
|-------------------------------------|--------------------------------------|-----|----------|----------|----------|
|                                     |                                      |     |          |          |          |
| Tachometer                          |                                      | S - | S        | S        | S        |
| IC Light adjustment (Rheostat)      |                                      |     | DCT only | DCT only | S        |
|                                     | EATING                               |     |          |          |          |
|                                     | Height Adjustable Driver Seat        |     |          | S        | S        |
| Front Seat Adjustable Headrest      |                                      | S   | S        | S        | S        |
| Rear Seat Headrest                  | Integrated                           | S   | S        | -        | -        |
|                                     | Adjustable                           | -   | -        | S        | S        |
| 60:40 Split Rear Seat               |                                      | -   | -        | -        | S        |
| INFOTAINMENT & CONNECT              | 1                                    |     |          |          |          |
| Infotainment System                 | 2-DIN Integrated Audio with          | -   | S        | -        | -        |
|                                     | FM/AM & USB                          |     |          |          |          |
|                                     | 20.32 cm Touchscreen Display Audio   | -   | -        | MT only  | -        |
|                                     | 20.32 cm Touchscreen AVNT            | -   |          | DCT only | S        |
|                                     | with HD Display                      |     |          |          |          |
| Hyundai BLUE LINK                   | T                                    | -   | -        | DCT only | S        |
|                                     | Apple CarPlay***                     |     |          | S        |          |
| Smartphone Connectivity             | Android Auto***                      | -   | -        | S        | <u>S</u> |
|                                     | Voice Recognition***                 | -   | -<br>S   | S<br>S   | S        |
| Front & Rear Speakers               |                                      | -   |          |          |          |
| Front Tweeter                       |                                      | -   | S        | S        | S        |
| Bluetooth Connectivity              |                                      | -   | S        | S        | S        |
| Arkamys Sound Mood                  |                                      | -   | -        | S        | S        |
| Steering Wheel with Audio &         |                                      | -   | S        | S        | S        |
| Hyundai iblue (Audio Remote         | Application)\$                       | -   | S        | S        | S        |
| COMFORT & CONVENIENCE               |                                      | Г   |          |          |          |
| Smart Electric Sunroof              |                                      | -   | -        | S        | S        |
| Push Button Start/Stop              |                                      | -   | -        | DCT only | S        |
|                                     | Front                                | S   | S        | S        | S        |
|                                     | Rear                                 | -   | S        | S        | S        |
| Power Windows                       | Driver Side Auto Up-Down with Safety | -   | S        | S        | S        |
|                                     | Driver side Power Window             | -   | S        | S        | S        |
|                                     | Switch Illumination                  |     |          |          |          |
|                                     | Manual                               | S   | S        | -        | -        |
| Air conditioning                    | FATC with Digital Display            | -   | -        | S        | S        |
|                                     | Eco Coating Technology               | S   | S        | S        | S        |
| Motor Driven (Electric) Power       |                                      | S   | S        | S        | S        |
| Outside Mirrors                     | Electrically Adjustable              | -   | S        | S        | S        |
|                                     | Electric Folding                     | -   | -        | S        | S        |
| Rear AC vents                       |                                      | -   | S        | S        | S        |
| Air Purifier                        |                                      | -   | -        | DCT only | S        |
| Wireless Phone Charger              |                                      | -   | -        | DCT only | S        |
| Driver Rear View Monitor            |                                      | -   | -        | S        | S        |
| Glovebox Cooling                    |                                      | -   | S        | S        | S        |
| Tilt Steering                       |                                      | S   | S        | S        | S        |
| Cruise control                      |                                      | -   | -        | S        | S        |
| Front Center Armrest with Storage   |                                      | -   | S        | S        | S        |
| Sliding Front Armrest               |                                      | -   | -        | -        | S        |
| Rear Center Armrest with Cup Holder |                                      |     | -        | -        | S        |
| Clutch Footrest                     |                                      | S   | S        | S        | S        |
| Passenger Side Vanity Mirror        |                                      | -   | S        | S        | S        |
| USB Charger                         |                                      | -   | -        | S        | S        |
| Front Power Outlet                  |                                      | S   | S        | S        | S        |
| Rear Power Outlet                   |                                      | -   | S        | S        | S        |
| Front Map Lamps                     |                                      | -   | -        | S        | S        |
| Intermittent Variable Front Wiper   |                                      | S   | S        | S        | S        |
| Rear Wiper & Washer                 |                                      | -   | -        | -        | S        |
| Alternator Management System        |                                      | S   | S        | S        | S        |
| Lane Change Indicator               |                                      | S   | S        | S        | S        |
| Rear Parcel Tray                    |                                      | -   | S        | S        | S        |
| Luggage Lamp                        |                                      |     | S        | S        | S        |
| Battery Saver                       |                                      | S   | S        | S        | S        |
|                                     |                                      |     |          |          | _        |

 Hyundai Motor India recommends you to avoid using backcovers for mobiles while charging your phone on the wireless charger.
 The colour plates shown may vary slightly from the actual colours due to the limitations of the printing process.
 Please consult your dealer for full information and availability on colours and trim.
 Apple CarPlay is a trademark of Apple Inc.
 Android Auto is a trademark of Google Inc.\*Terms & conditions apply.