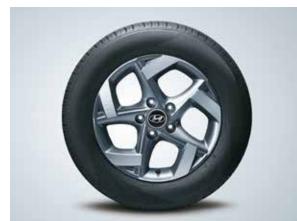

Dark Chrome Front Grille

R16 Diamond Cut Alloy Wheels

Projector Head Lamp with LED DRL

Sporty Roof Rails

LED Tail Lamps with Crystal Effect

Shark Fin Antenna | Sporty Dual Tone Exterior Colours | Chrome Finish Outside Door Handles Wheel Air Curtain | Electrically Adjustable & Power Foldable ORVM with Turn Indicators