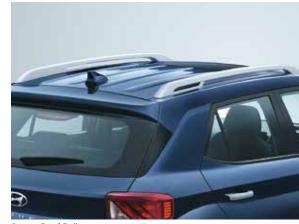

Dark Chrome Front Grille

R16 Diamond Cut Alloy Wheels

Projector Head Lamp with LED DRL

Sporty Roof Rails

LED Tail Lamps with Crystal Effect

Shark Fin Antenna | Sporty Dual Tone Exterior Colours | Chrome Finish Outside Door Handles Wheel Air Curtain | Electrically Adjustable & Power Foldable ORVM with Turn Indicators