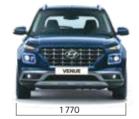

### **TECHNICAL SPECIFICATIONS**

| Items                  | 1.2   Kappa<br>Petrol (BS6)                | 1.0   Kappa<br>Turbo GDI (BS6) | 1.5   U2 CRDi<br>Diesel (BS6) |  |  |
|------------------------|--------------------------------------------|--------------------------------|-------------------------------|--|--|
| DIMENSIONS             |                                            |                                |                               |  |  |
| Overall Length (mm)    | 3 995                                      |                                |                               |  |  |
| Overall Width (mm)     | 1770                                       |                                |                               |  |  |
| Overall Height (mm)    | 1605^^                                     |                                |                               |  |  |
| Wheelbase (mm)         | 2 500                                      |                                |                               |  |  |
| Fuel Tank Capacity (I) | 45                                         |                                |                               |  |  |
| ENGINE                 |                                            |                                |                               |  |  |
| Displacement (cc)      | 1 197                                      | 998                            | 1 493                         |  |  |
| Max Power (ps/rpm)     | 83/6 000                                   | 120/6 000                      | 100/4 000                     |  |  |
| Max Torque (kgm/rpm)   | 11.6/4 000                                 | 17.5/1 500 ~ 4 000             | 24.5/1 500~2 750              |  |  |
| TRANSMISSION           |                                            |                                |                               |  |  |
| Туре                   | 5-Speed Manual                             | 6-Speed Manual                 | 6-Speed Manual                |  |  |
| Type                   | э эрсси минии                              | 7-Speed DCT                    |                               |  |  |
| SUSPENSION             |                                            |                                |                               |  |  |
| Front                  | McPherson Strut with Coil Spring           |                                |                               |  |  |
| Rear                   | Coupled Torsion Beam Axle with Coil Spring |                                |                               |  |  |
| BRAKES                 |                                            |                                |                               |  |  |
| Front                  | Disc                                       |                                |                               |  |  |
| Rear                   | Drum                                       |                                |                               |  |  |
| TYRE                   |                                            |                                |                               |  |  |
|                        | 195 / 65 R15 Steel (E, S)                  |                                |                               |  |  |
| Size                   | 215 / 60 R16 Alloy (SX, SX(O))             |                                |                               |  |  |
| Spare Tyre             | 195 / 65 R15 Steel (All Trims)             |                                |                               |  |  |

### **DIMENSIONS**

ONS unit: mm

-----

Dealer's Name & Address

- 3 Years/Unlimited km Warranty\*
- 3 Years Road Side Assistance (RSA)

**Complete Peace of Mind for Customers** 

please consult your Hyundai Dealer.