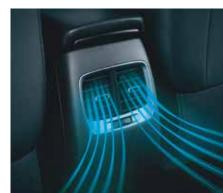

# Comfort that Moves You.

To make sure you stay cool and comfortable, no matter how long the journey, Hyundai VENUE comes with features that are not only functional but enhance your driving experience too. It's built to be your ideal travelling companion.

Advanced Supervision Cluster with Rheostat

Rear AC Vents

Eco Coating Technology

Driver Rear View Monitor

Cooled Glove Box | Luggage Lamp | Leather Wrapped Steering Wheel & Gear Knob | 60:40 Split Rear Seats | Smart Key with Push Button Start | Front Center Armrest with Storage Sliding Front Armrest | Height Adjustable Driver Seat