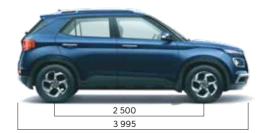

### **TECHNICAL SPECIFICATIONS**

| Items                  | 1.2   Kappa<br>Petrol (BS6)                | 1.0   Kappa<br>Turbo GDI (BS6) | 1.5   U2 CRDi<br>Diesel (BS6) |  |  |
|------------------------|--------------------------------------------|--------------------------------|-------------------------------|--|--|
| DIMENSIONS             |                                            |                                |                               |  |  |
| Overall Length (mm)    | 3 995                                      |                                |                               |  |  |
| Overall Width (mm)     | 1770                                       |                                |                               |  |  |
| Overall Height (mm)    | 1605^^                                     |                                |                               |  |  |
| Wheelbase (mm)         | 2 500                                      |                                |                               |  |  |
| Fuel Tank Capacity (I) | 45                                         |                                |                               |  |  |
| ENGINE                 |                                            |                                |                               |  |  |
| Displacement (cc)      | 1 197                                      | 998                            | 1 493                         |  |  |
| Max Power (ps/rpm)     | 83/6 000                                   | 120/6 000                      | 100/4 000                     |  |  |
| Max Torque (kgm/rpm)   | 11.6/4 000                                 | 17.5/1 500 ~ 4 000             | 24.5/1 500~2 750              |  |  |
| TRANSMISSION           |                                            |                                |                               |  |  |
| Туре                   | 5-Speed Manual                             | 6-Speed Manual                 | 6-Speed Manual                |  |  |
| Type                   | э эрсси минии                              | 7-Speed DCT                    |                               |  |  |
| SUSPENSION             |                                            |                                |                               |  |  |
| Front                  | McPherson Strut with Coil Spring           |                                |                               |  |  |
| Rear                   | Coupled Torsion Beam Axle with Coil Spring |                                |                               |  |  |
| BRAKES                 |                                            |                                |                               |  |  |
| Front                  | Disc                                       |                                |                               |  |  |
| Rear                   | Drum                                       |                                |                               |  |  |
| TYRE                   |                                            |                                |                               |  |  |
|                        | 195 / 65 R15 Steel (E, S)                  |                                |                               |  |  |
| Size                   | 215 / 60 R16 Alloy (SX, SX(O))             |                                |                               |  |  |
| Spare Tyre             | 195 / 65 R15 Steel (All Trims)             |                                |                               |  |  |

### **DIMENSIONS**

ONS unit: mm

-----

Dealer's Name & Address

- 3 Years/Unlimited km Warranty\*
- 3 Years Road Side Assistance (RSA)

**Complete Peace of Mind for Customers** 

please consult your Hyundai Dealer.